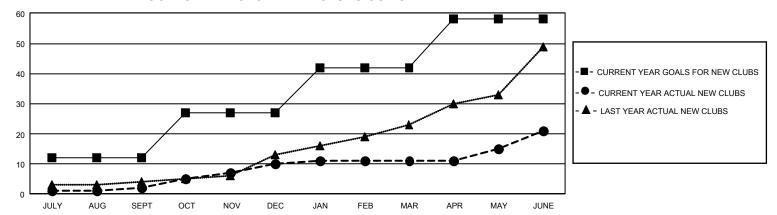

## GOALS AND ACTUAL NEW CLUBS CUMULATIVE

## GMT Constitutional Area 3, Group C

REPORT DOES NOT INCLUDE CLUBS IN UNDISTRICTED AREAS.

|                              | Cluk          | os        |               |                           |    |
|------------------------------|---------------|-----------|---------------|---------------------------|----|
|                              |               |           |               |                           |    |
| QUARTER                      | NEW CLUB GOAL | NEW CLUBS | DROPPED CLUBS | QUARTER                   | ME |
| JULY/AUG/SEPT<br>OCT/NOV/DEC | 36<br>45      | 2<br>8    | 7<br>20       | JULY/AUG/SI<br>OCT/NOV/DE |    |
| JAN/FEB/MAR<br>APR/MAY/JUNE  | 45<br>48      | 1<br>10   | 11<br>26      | JAN/FEB/MA<br>APR/MAY/JU  |    |