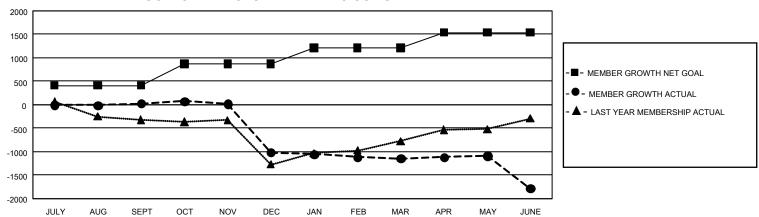

## GOALS AND ACTUAL MEMBERS CUMULATIVE

| DROPPED CLUBS: 63 |       |                            | GENDER DISTRIBUTION  MALE 7,974 (49.35%) |                |
|-------------------|-------|----------------------------|------------------------------------------|----------------|
|                   |       |                            | FEMALE                                   | ` ,            |
|                   |       |                            | FEIVIALE                                 | 8,178 (50.61%) |
| DROPPED MEMBERS   |       |                            | NON BINARY                               | 0 (0.00%)      |
| DECEASED          | 153   |                            | PREFER NOT TO ANSWER                     | 6 (0.04%)      |
| CLUB CANCELLED    | 784   |                            | TOTAL FAMILY UNIT MEMBERS 6,595          |                |
| OTHER             | 2,870 | CLICK HERE FOR             |                                          |                |
| TOTAL             | 3,807 | CUMULATIVE MEMBERSHIP DATA | FAMILY MEMBERS PAYING HALF DUES 3,93     |                |

| Members               |                           |                         |                                              |  |  |  |  |  |
|-----------------------|---------------------------|-------------------------|----------------------------------------------|--|--|--|--|--|
| RESULTS FOR 2022-2023 |                           |                         |                                              |  |  |  |  |  |
| QUARTER               | MEMBER GROWTH NET<br>GOAL | MEMBER GROWTH<br>ACTUAL | DROPPED MEMBERS ACTUAL (including transfers) |  |  |  |  |  |
| JULY/AUG/SE           | PT 410                    | 577                     | 467                                          |  |  |  |  |  |
| OCT/NOV/DE            | C 463                     | 484                     | 1,482                                        |  |  |  |  |  |
| JAN/FEB/MAF           | 336                       | 327                     | 397                                          |  |  |  |  |  |
| APR/MAY/JUN           | NE 332                    | 881                     | 1,461                                        |  |  |  |  |  |